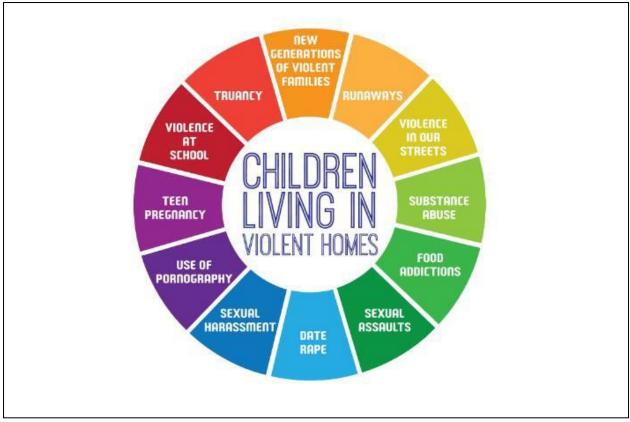

<sup>&</sup>lt;sup>13</sup> Interview with

<sup>(</sup>March 13, 2023).

The Impact of Domestic Violence on Children, TESSA, 2023

Children who grow up around and witness domestic violence experience fear and chronic stress that can have profound and long-term impacts on their development. Research shows that children, like for the develop psychological, emotional, and behavioral problems. Children often feel responsible for the abuse, try to protect their abused parent, carry guilt for their inability to prevent the abuse, experience constant anxiety, are afraid that they will be abandoned, seek attention in negative ways, fear that they will be physically harmed, and exist in a constant state of worry.<sup>14</sup> The graph above captures how children, like for a realso more vulnerable to running away, experiencing violence, using drugs and alcohol, and are more likely to be victimized themselves.