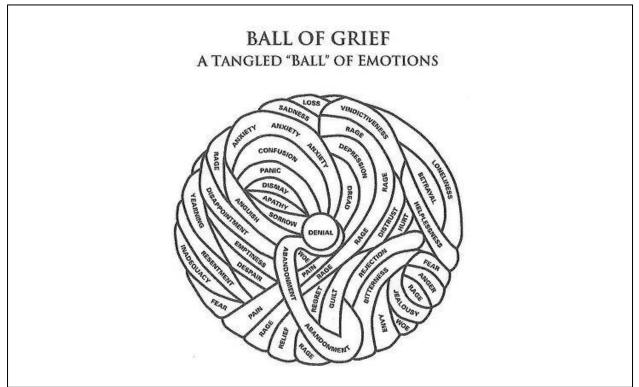

Whole Child Counseling, "Ball of Grief"

When **weight** lost his mother, he experienced a wide range of emotions. He had trouble sleeping, felt lost, and was overcome with sadness and anger. Experts refer to the emotions that children can experience from death as a "ball of grief" to demonstrate the complexity of the emotional reaction to death and how grief requires a non-linear approach to healing that takes time and work.<sup>21</sup> When his mother died, **weight** did not receive any help or support to understand and process his feelings; instead **weight** told **weight** his siblings to forget about her.<sup>22</sup>